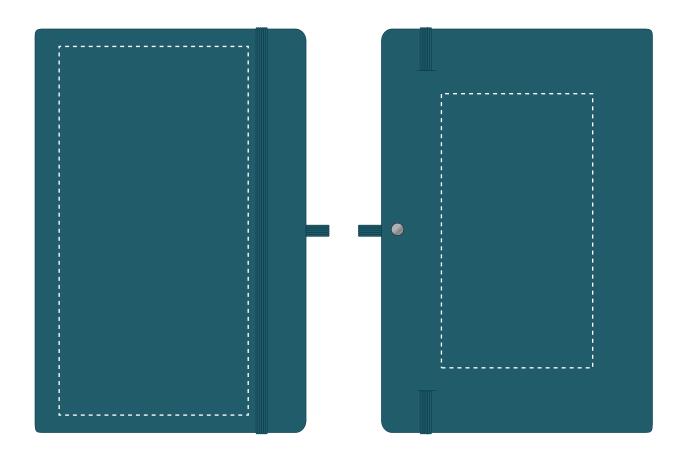

## **PRINT LAYOUT**

- CENTRED TO PRINT AREA
- CENTRED TO NOTEBOOK

ARTWORK SCALE 50%

The dashed line is to demonstrate print area and will not appear on your printed item

| ARTWORK SCALE 100%<br>Max print area: 195mm x 100mm | ARTWORK SCALE 100%  Max print area: 145mm x 80mm |
|-----------------------------------------------------|--------------------------------------------------|
| ,                                                   |                                                  |
| 1<br>1<br>1                                         |                                                  |
| <br>                                                |                                                  |
| 1<br>1<br>1                                         |                                                  |
|                                                     |                                                  |
| <br>                                                |                                                  |
| 1<br>1<br>1                                         |                                                  |
| <br>                                                |                                                  |
| 1<br>1<br>1                                         |                                                  |
| 1<br>1<br>1<br>1                                    |                                                  |
|                                                     |                                                  |
| 1<br>                                               |                                                  |
| 1<br>1<br>1                                         |                                                  |
| 1<br>                                               |                                                  |
| <br>                                                |                                                  |
| 1<br>1<br>1                                         |                                                  |
| 1<br>1<br>1<br>1                                    |                                                  |
|                                                     |                                                  |
| 1<br>1<br>1                                         |                                                  |
|                                                     |                                                  |
| 1<br>                                               |                                                  |
|                                                     | į                                                |
| 1<br>1                                              |                                                  |
| 1<br>1<br>1                                         |                                                  |
| 1<br>I<br>I                                         |                                                  |
| <br>                                                |                                                  |
|                                                     |                                                  |